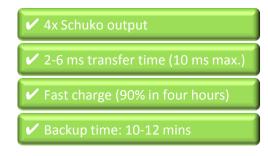

#### **Features**

- Capacity: 2000VA/1200W- Input voltage: 230VAC- Voltage range: 162-290 VAC

- Frequency range: 50 Hz (auto sensing)

- Output voltage: 230 VAC ± 10%

- AC voltage regulation (battery mode): 10% - Frequency range (battery mode): 50 Hz  $\pm$  1%

- Typical transfer time: 2-6 ms

- Waveform (battery mode): Simulated sine wave

- Battery: 12V/9Ah x 2

Typical recharge time: 4 hours to recover 90% of capacitywith overload-, discharge- and overcharge protection