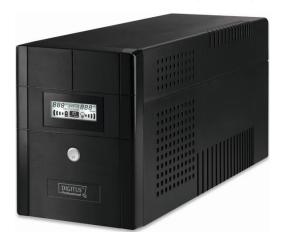

#### **Abstract**

DIGITUS® Line-Interactive UPS, 2000VA/1200W, 12V/9Ah x 2 battery, 4x Schuko output, LCD display

#### **Product Overview**

The DIGITUS® Line-Interactive UPS come with a compact size and an excellent microprocessor control, which guarantees high reliability. With an user friendly operation they provide high performance protection for your business and office computer systems against data loss and damage. Features like overload-, discharge- and overcharge protection, cold start functions and energy saving features, as well as an acoustic alarm system are just a few advantages of the DIGITUS® Line-Interactive UPS units.