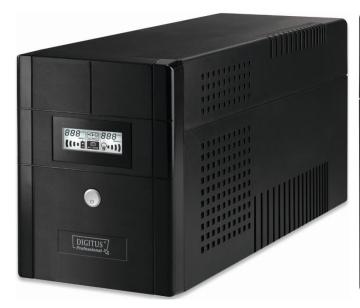

#### **Abstract**

DIGITUS® Line-Interactive UPS, 2000VA/1200W, 12V/9Ah x 2 battery, 4x Schuko output, LCD display

#### **Product Overview**

The DIGITUS® Line-Interactive UPS come with a compact size and an excellent microprocessor control, which guarantees high reliability. With an user friendly operation they provide high performance protection for your business and office computer systems against data loss and damage. Features like overload-, discharge- and overcharge protection, cold start functions and energy saving features, as well as an acoustic alarm system are just a few advantages of the DIGITUS® Line-Interactive UPS units.