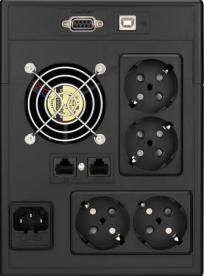

#### **Abstract**

DIGITUS® Line-Interactive UPS, 2000VA/1200W, 12V/9Ah x 2 battery, 4x Schuko output, LCD display

AVR, USB, RS232, RJ-11/45, LCD display

DN-170026-1 DIGITUS® Line-Interactive UPS, 2000VA/1200W, 12V/9Ah x 2 battery, 4x Schuko,

AVR, USB, RS232, RJ-11/45, LCD display